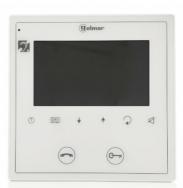

Supplied with Vesta2 hands free monitors with electronic call. A surface mounting unit with a 4.3" colour TFT LCD of "A Grade" quality. It has capacitive touch buttons, two direct function buttons and OSD menu. Features include; intercom, preview and auto switch on functions; privacy on audio, video and door open progresses; input for doorbell apartment push that saves the use of a separate doorbell.