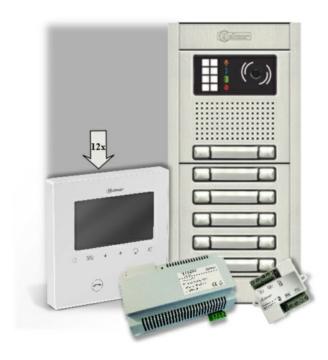

Supplied with Vesta2 hands free monitors with electronic call. A surface mounting unit with a 4.3" colour TFT LCD of "A Grade" quality. It has capacitive touch buttons, two direct function buttons and OSD menu. Features include; intercom, preview and auto switch on functions; privacy on audio, video and door open progresses; input for doorbell apartment push that saves the use of a separate doorbell.

### The kits are comprised of:

An audio grille module

**PLUS** 

Single button module

OR

Double button module

1 x N6001 assembling set

for 1-2 button panel

1x N6002 assembling set for 3-12 button panel

AS REQUIRED FOR KIT

1 x NCEV-90C flush back box for 3-12 button panel.

1 x NCEV-90C flush back box for 3-12 button panel.

EL-632/GB2 colour camera/speech module

D2L-GB2 video distributor. Oty as required.

FA-GB2/A transformer

**VESTA2** colour monitor. Qty as required

**④**/GolmarSystemsUK

**Sales@golmarsystems.com Sales@golmarsystems.com** 

133 High Road, New Southgate, London N11 1PP