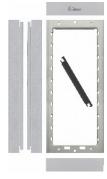

### The kits are comprised of:

An audio grille module

**PLUS** 

Single button module

OR

Double button module

1 x N6001 assembling set

for 1-2 button panel

1x N6002 assembling set for 3-12 button panel

AS REQUIRED FOR KIT

1 x NCEV-90C flush back box for 3-12 button panel.

1 x NCEV-90C flush back box for 3-12 button panel.

EL-632/GB2 colour camera/speech module