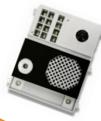

The camera/sound module has a wide angle CCD colour camera (104°) with electronic iris and light emitters for night vision. Message broadcasting and coloured icons acknowledge the system status (call in progress, in communication, lock is activated or the system is busy).

1x N6002 assembling set for 3-12 button panel

AS REQUIRED FOR KIT

1 x NCEV-90C flush back box for 3-12 button panel.

1 x NCEV-90C flush back box for 3-12 button panel.

EL-632/GB2 colour camera/speech module