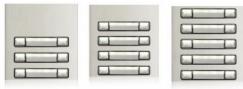

# Vesta GB2 video kit (Nexa)

This kit has a 1.8 mm extruded aluminium door panel of modular design. Designed for ease of installation with internal modules connected through flat cables and pre-wired buttons. The information / camera window is manufactured in polycarbonate with steady illumination at the door panel through white LED's.

### The kits are comprised of:

An audio grille module

**PLUS** 

Single button module

OR

Double button module

1 x N6001 assembling set

for 1-2 button panel