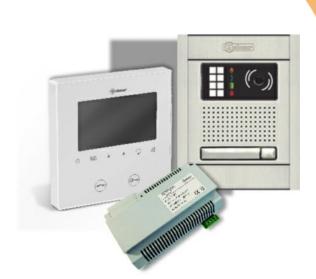

Supplied with Vesta2 hands free monitors with electronic call. A surface mounting unit with a 4.3" colour TFT LCD of "A Grade" quality. It has capacitive touch buttons, two direct function buttons and OSD menu. Features include; intercom, preview and auto switch on functions; privacy on audio, video and door open progresses; input for doorbell apartment push that saves the use of a separate doorbell.

### The kits are comprised of:

An audio grille module

**PLUS** 

Single button module

OR

Double button module

1 x N6001 assembling set

for 1-2 button panel

D2L-GB2 video distributor. Oty as required.

FA-GB2/A transformer

**VESTA2** colour monitor. Qty as required

**④**/GolmarSystemsUK

**Sales@golmarsystems.com Sales@golmarsystems.com** 

133 High Road, New Southgate, London N11 1PP